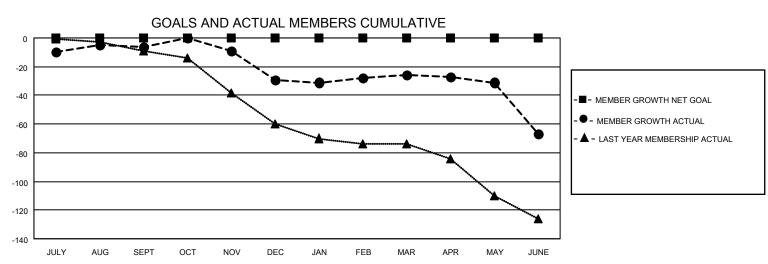

## District 105CE

| Clubs RESULTS FOR 2021-2022 |   |   |   | Members RESULTS FOR 2021-2022 |   |    |    |
|-----------------------------|---|---|---|-------------------------------|---|----|----|
|                             |   |   |   |                               |   |    |    |
| JULY/AUG/SEPT               | 0 | 0 | 0 | JULY/AUG/SEPT                 | 0 | 34 | 36 |
| OCT/NOV/DEC                 | 1 | 0 | 1 | OCT/NOV/DEC                   | 0 | 43 | 61 |
| JAN/FEB/MAR                 | 0 | 0 | 1 | JAN/FEB/MAR                   | 0 | 25 | 21 |
| APR/MAY/JUNE                | 1 | 0 | 1 | APR/MAY/JUNE                  | 0 | 46 | 87 |